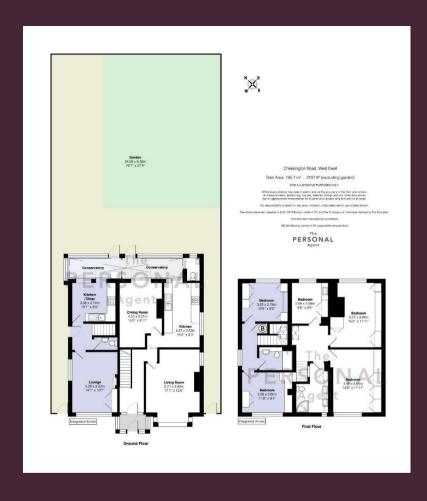

## Freehold

- Five Bedrooms
- Detached House
- Three Reception Rooms
- Two Kitchen / Breakfast Rooms
- Two Bathrooms
- Conservatory
- 79ft Garden
- Opposite Horton Country Park

A rare opportunity to buy a five bedroom detached family home which currently has living accommodation split into a spacious three bedroom home and next to it a two bedroom 'house', or 'super annex'.

The main three bedroom home has two large reception rooms and a 15ft modern kitchen, while upstairs are two double bedrooms, one single bedroom and the family bathroom.

'Next door' is a largely separate part of the house which comprises a spacious lounge, a kitchen / breakfast room and a downstairs W/C, while upstairs

are two double bedrooms and a further family bathroom.

Both sides of the house have shared access to a conservatory which spans the width of the property, giving easy access between each side.

The property was one complete family home previously and could be converted back if desired.