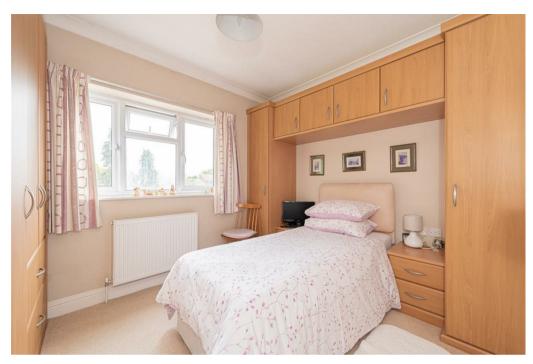

The main three bedroom home has two large reception rooms and a 15ft modern kitchen, while upstairs are two double bedrooms, one single bedroom and the family bathroom.

'Next door' is a largely separate part of the house which comprises a spacious lounge, a kitchen / breakfast room and a downstairs W/C, while upstairs