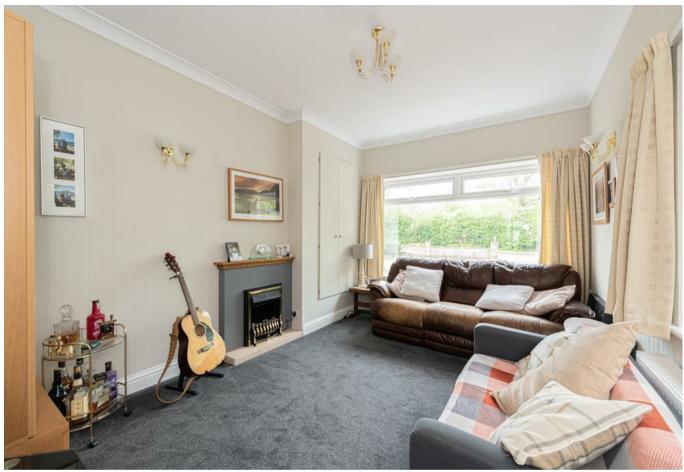

The main three bedroom home has two large reception rooms and a 15ft modern kitchen, while upstairs are two double bedrooms, one single bedroom and the family bathroom.

'Next door' is a largely separate part of the house which comprises a spacious lounge, a kitchen / breakfast room and a downstairs W/C, while upstairs

are two double bedrooms and a further family bathroom.

Both sides of the house have shared access to a conservatory which spans the width of the property, giving easy access between each side.

The property was one complete family home previously and could be converted back if desired.