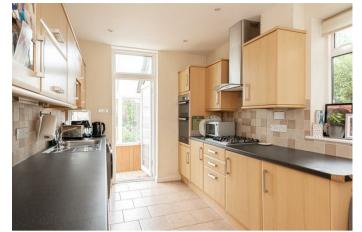

The main three bedroom home has two large reception rooms and a 15ft modern kitchen, while upstairs are two double bedrooms, one single bedroom and the family bathroom.

'Next door' is a largely separate part of the house which comprises a spacious lounge, a kitchen / breakfast room and a downstairs W/C, while upstairs

are two double bedrooms and a further family bathroom.

Both sides of the house have shared access to a conservatory which spans the width of the property, giving easy access between each side.

The property was one complete family home previously and could be converted back if desired.