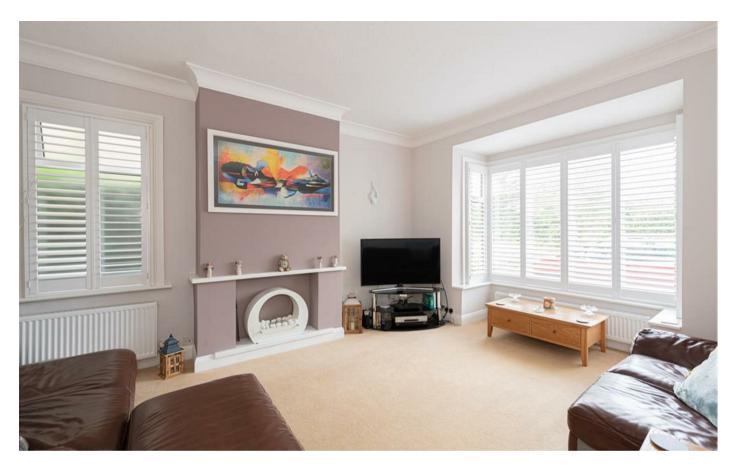

The main three bedroom home has two large reception rooms and a 15ft modern kitchen, while upstairs are two double bedrooms, one single bedroom and the family bathroom.

'Next door' is a largely separate part of the house which comprises a spacious lounge, a kitchen / breakfast room and a downstairs W/C, while upstairs