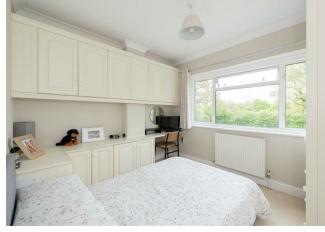

The main three bedroom home has two large reception rooms and a 15ft modern kitchen, while upstairs are two double bedrooms, one single bedroom and the family bathroom.

'Next door' is a largely separate part of the house which comprises a spacious lounge, a kitchen / breakfast room and a downstairs W/C, while upstairs

are two double bedrooms and a further family bathroom.

Both sides of the house have shared access to a conservatory which spans the width of the property, giving easy access between each side.

The property was one complete family home previously and could be converted back if desired.