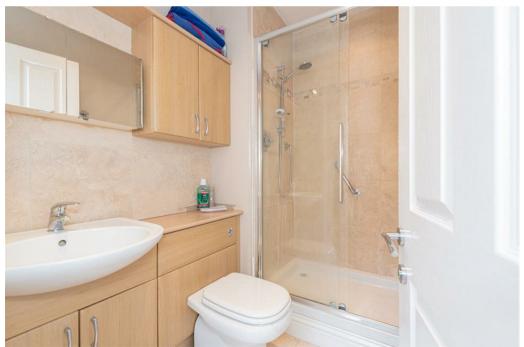

The main three bedroom home has two large reception rooms and a 15ft modern kitchen, while upstairs are two double bedrooms, one single bedroom and the family bathroom.

'Next door' is a largely separate part of the house which comprises a spacious lounge, a kitchen / breakfast room and a downstairs W/C, while upstairs

are two double bedrooms and a further family bathroom.

Both sides of the house have shared access to a conservatory which spans the width of the property, giving easy access between each side.

The property was one complete family home previously and could be converted back if desired.